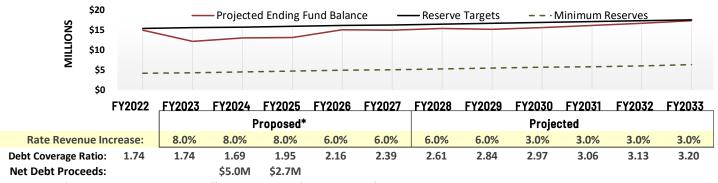

scheduled to occur March 1, 2023 (eight months into the fiscal year). All subsequent rate increases proposed by this Study will occur on January 1 of each year (halfway through the fiscal year).

The numbers provided in Schedule 3 are summarized graphically in Figure 4, which shows the District's target reserves being met through-out the planning period. After the final recommended increase in FY 2026/27, it is anticipated (barring unforeseen emergencies or changes in infrastructure/operational needs) that the annual rate revenue increases will taper (but still continue) as shown in Schedule 3. These levelized rate increases will allow the District to transition to a pay-as-you-go (PayGo) financing model for its capital program, rather than continuing to debt finance capital spending.





\* Propose rate increases to be effective January 1 of the respective fiscal year

Figure 4: Cash Flow Projection with Recommended Rate Revenue Increases

# **Section 3.** COST OF SERVICE ANALYSIS AND RATE DESIGN

The purpose of a COSA and rate design is to determine the cost of providing water service to the District's customers and structure the rates so that revenue is equitably recovered from individual customers. This Study employed well-established industry practices for these types of studies as recognized by the AWWA and other accepted industry practices. The focus of this analysis was to meet the following objectives:

- Fairly and equitably recover costs through rates;
- Conform to accepted industry practice and legal requirements;
- Provide fiscal stability; and
- Promote wate