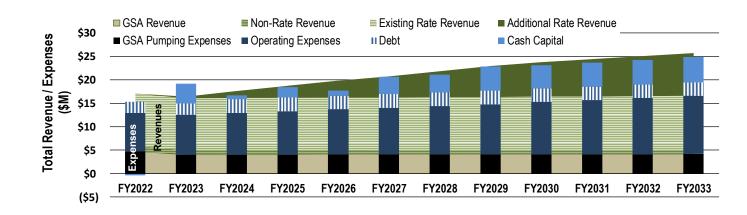

is scheduled to occur March 1, 2023 (eight months into the fiscal year). All subsequent rate increases proposed by this Study will occur on January 1 of each year (halfway through the fiscal year).

The numbers provided in Schedule 3 are summarized graphically in Figure 4, which shows the District's target reserves being met through-out the planning period. After the final recommended increase in FY 2026/27, it is anticipated (barring unforeseen emergencies or changes in infrastructure/operational needs) that the annual rate revenue increases will taper (but still continue) as shown in Schedule 3. These levelized rate increases will allow the District to transition to a pay-as-you-go (PayGo) financing model for its capital program, rather than continuing to debt finance capital spending.





\* Propose rate increases to be effective January 1 of the respective fiscal year

Figure 4: Cash Flow Projection with Recommended Rate Revenue Increases

# **Section 3.** COST OF SERVICE ANALYSIS AND RATE DESIGN

The purpose of a COSA and rate design is to determine the cost of providing water service to the District's customers and structure the rates so that revenue is equitably recovered from individual customers. This Study employed well-established industry practices for these types of studies as recognized by the AWWA and other accepted industry practices. The focus of this analysis was to meet the following objectives:

- Fairly and equitably recover costs through rates;
- Conform to accepted industry practice and legal requirements;
- Provide fiscal stability; and
- Promote wa