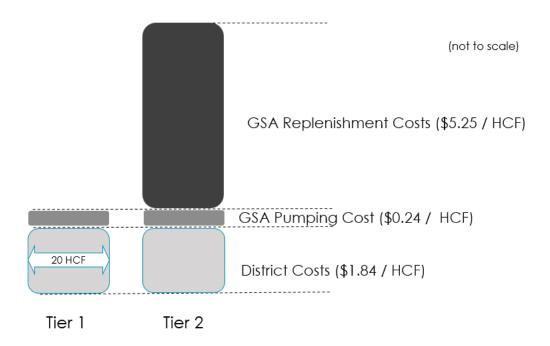

balances and assumed interest rate of 0.5 percent, which is consistent with the District's historical interest earnings relative to its total reserve levels.

The District is subject to fees imposed by the Indian Wells Valley Groundwater Authority are designed to pay for the costs associated with complying with the requirements of the Sustainable Groundwater Management Act (SGMA). The District currently pays two such fees, both of which are volumetric fees and are collectively referred to as the "GSA fees." The first is the Groundwater Extraction Fee of \$0.24 per hundred cubic feet (HCF) of pumped groundwater to primarily pay for the preparation of the Groundwater Sustainability Plan (GSP). The second is the Replenishment Fee of \$1.65 / HCF of pumped groundwater to pay for the costs of an imported water supply. Currently the District passes through these GSA fees to customers by adding the above commodity rates to the District's then-current commodity rates.