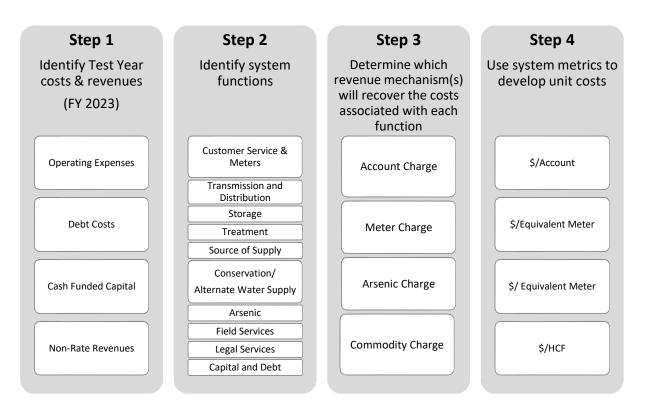

added to the Commodity Rates for those customers that require that water be delivered to higher elevations (see Section 3.4). In addition to water rates, the District charges other miscellaneous rates including bulk water accounts, private fire protection charges, and

construction meter charges (see Section 3.4), in addition to passing through the cost of the GSA to customers.

## 3.2 COSA AND RATE DESIGN METHODOLOGY

The cost-of-service methodology employed by this Study is based on the "commoditydemand" method promulgated in AWWA's Manual M1: Principles of Water Rates, Fees, and Charges (M1), whereby costs (see Step 1 in Figure 5) are first allocated to individual functions (see Step 2), and the costs associated with each function is recovered through an appropriate rate (see Step 3).



Figure 5: Cost of Service and Rate Design Methodology Steps

The following sub-sections give a detailed description of each step and the results.

#### 3.2.1 Step 1: Identify Test Year Costs and Non-Rate Revenues

The District's various costs (including operating expenses and debt service) and revenues come from the District's FY 2022/23 annualized expenditure and revenue requirements per this Study's financial plan. The capital spending value is based on a five-year average in order to mitigate against any anomalous values in the Test Year. Non-rate revenues and use of reserves are both credited against expenses since both reduce the need for rate revenue.

#### 3.2.2 Step 2 and Step 3: Identify System Functions and Associated Revenue Recovery

Each line-item expense and revenue from St