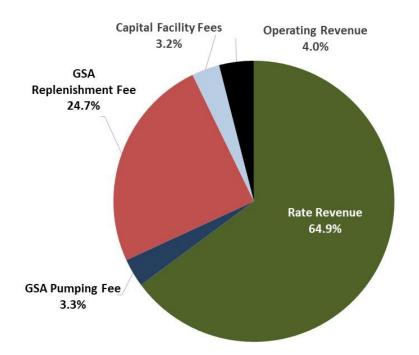

#### 2.1.4 Rate Revenue

Rate revenue is the revenue generated from customers for water service. The District receives rate revenue in the form of fixed charges (Account Charge, Ready-to-Serve Charge and Arsenic Compliance Charge) and the consumption-based Commodity Charge and Zone Charge. The District also collects Construction Meter Charges for the use of temporary hydrant meters, a fixed Private Fire Service charge for those with direct fire service lines, and Bulk Water Rates for customers that receive their water from the filling station. Rate revenue is based upon FY 2021/22 budgeted revenues, adjusted annually to reflect assumed customer growth and the rate revenue adjustments that are proposed by this Study.

#### 2.1.5 Non-Rate Revenues

In addition to rate revenue, the District receives additional "non-rate revenue" from sources such as miscellaneous service fees (e.g., turn-on service fee, delinquency billing charges, plan checks and inspection fees), Capital Facility Fees, operational revenue (e.g., energy curtailment credit and rent), Groundwater Sustainability Agency (GSA) fee revenue (see below) and interest revenue on investments. Projections of non-rate revenues were based on FY 2021/22 budgeted revenues and assumed to remain flat for the planning period. Future interest income was estimated based upon projected fund

balances and assumed interest rate of 0.5 percent, which is consistent with the District's historical interest earnings relative to its total reserve levels.

The District is subject to fees imposed by the Indian Wells Valley Groundwater Authority are designed to pay for the costs associated with complying with the requirements of the Sustainable Groundwater Management Act (SGMA). The District currently pays two such fees, both of which are volumetric fees and are collectively referred to as the "GSA fees." The first is the Groundwater Extraction Fee of \$0.24 per hundred cubic feet (HCF) of pumped groundwater to primarily pay for the preparation of the Groundwater Sustainability Plan (GSP). The second is the Replenishment Fee of \$1.65 / HCF of pumped groundwater to pay for the costs of an imported water supply. Currently the District passes through these GSA fees to customers by adding the above commodity rates to the District's then-current commodity rates.

Budgeted water rate and non-rate revenues are depicted in Figure 1 and listed in detail in **Schedule 3**.

Figure 1: Revenue Categories (FY 2021/22 budget)