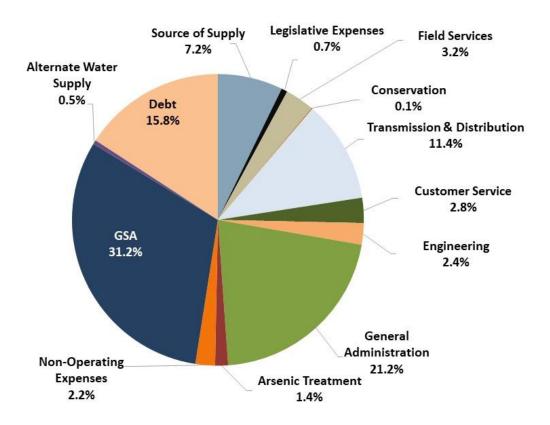

#### 2.2.1 Operations and Maintenance

The District's operating and maintenance expenses were projected over the next ten years based on expected inflation rates, starting with the budgeted expenses for FY 2021/22 (see Section 2.2.2). Major budgeted expense categories for FY 2021/22 are depicted in Figure 2. Budgeted and projected operating and maintenance costs are listed in detail in **Schedule 1**.

Figure 2: Budgeted Operating & Debt Expenses (FY 2021/22)