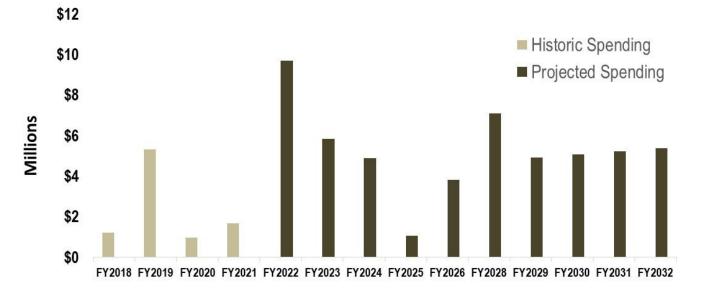

#### 2.2.4 Capital Improvement Program

Figure 3 shows that from FY 2017/18 through FY 2020/21 the District has spent an average of approximately \$2.3 million per year on capital projects to rehabilitate or improve the water system. During the period from FY 2021/22 through FY 2031/32 the District plans to increase its annual capital spending to an average of \$5.3 million per year in order to pro-actively address the water system's rehabilitation needs associated with supply facilities, pipes, water tanks, and other system facilities.

#### Figure 3: Historic and Projected Capital Spending

Some of the District's more significant projects are highlighted in Table 2. The District plans to replace the Ridgecrest Height and Gateway booster stations (at a combined cost of approximately \$4.0 million in current dollars), build three new water tanks (at a combined cost of approximately \$5.5 million in current dollars), and four major transmission line projects (Springer, Gateway, Bowman, and La Mirage) for a combined cost of \$16.8 million in current dollars. A detailed list of the planned capital projects and associated costs through FY2028/29 is provided in **Schedule 2**. Starting in FY2029/30 the capital spending is assumed to be the same as the average capital spending from the previous eight years (about \$4.0 million in 2022 dollars).